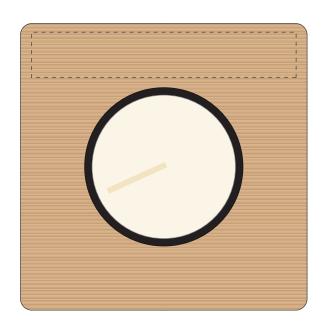

### ARTWORK SCALE 100%

Side Top

# Product Image for visualisation - colours may vary

ARTWORK SCALE 100% Digital print area: 70mm x 12mm

The dashed line is to demonstrate print area and will not appear on your printed item